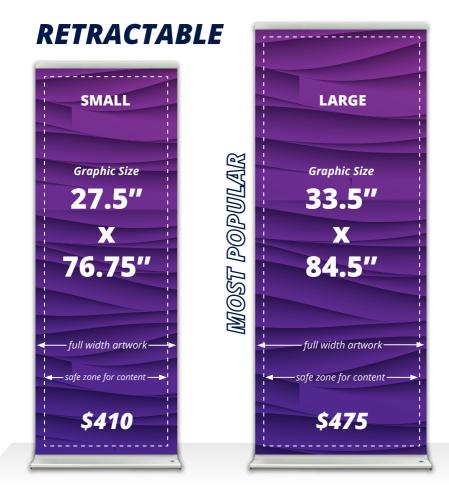

### BEST

**Retractable banner stands** allow the signage to retract into the sturdy, portable base, protecting your banner when not in use.

All banner stand graphics can be replaced over time to keep your messages up to date while maximizing your hardware investment.

#### Order now at datelinedigital.com/bannerstand

Geoff is 5'10" and is holding a large retractable banner stand in its travel case