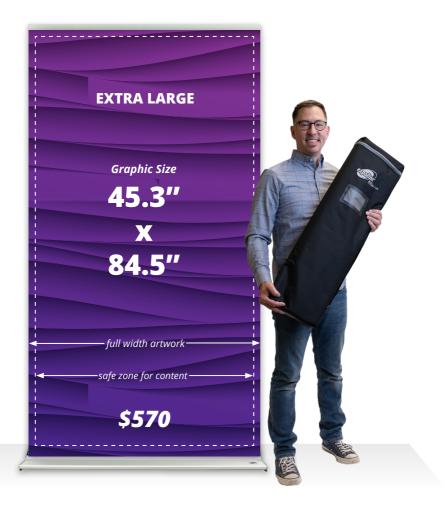

### BEST

**Retractable banner stands** allow the signage to retract into the sturdy, portable base, protecting your banner when not in use.

All banner stand graphics can be replaced over time to keep your messages up to date while maximizing your hardware investment.