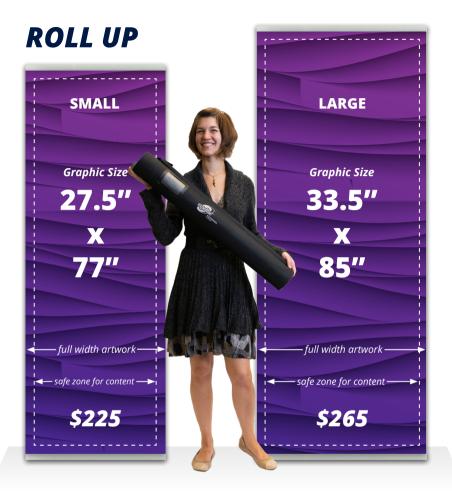

### GOOD

**Roll up banner stands** are highly portable and lightweight signage that you simply roll up and store in the included carrying tube when not in use.

Ashley is 5'9" and is holding a large rollup banner stand in its travel case